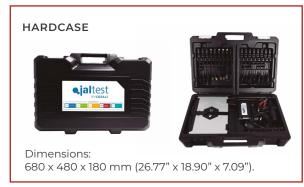

manding road assistance needs. They are designed and built to face any extreme work or weather conditions.

### JALTEST RUGGED PC.

- · Windows 10 Pro.
- Exclusive design that improves resistance.
- IPX3, IP5x category certification.
- Liquidresistant keyboard/touchpad.





### JALTEST RUGGED PAD.

- 10" Rugged Tablet with Windows 10 Pro.
- Daylight-readable
   Display with Gloved
   Multi Touch +
   waterproof digitizer pen.
- User-replaceable Battery and Optional Long-Life Battery.



### JALTEST HARDWARE SOLUTIONS.

The tool's heartbeat, programmed to convey information with all communication protocols in a quick and efficient way.





### JALTEST ACCESSORIES.

Additional equipment offered to the workshop in order to perform their daily tasks in an easier and more comfortable way.

























### **JALTEST UNIVERSITY**

Jaltest University gathers all the training offer of Jaltest, from courses traditionally taught on-site to e-learning courses or webinars. Thus, we have adapted to the new needs for universal and quality training at the disposal of any professional in the sector.

- 1. E-Learning courses.
- 2. Webinars.
- 3. On-site courses.
- 4. Courses for distributors.

### **COURSES**



ELECTRICITY

PNEUMATICS

ENGINE MANAGEMENT

OTHERS



TRAILER

AGRICULTURAL VEHICLE

JALTEST SPECIALIST



### **TECHNICAL ASSISTANCE**

This kind of support is essential to solve certain vehicle breakdowns. Technological developments require the technician to update their knowledge regularly. Cojali offers a specialised support based on the experience of our top mechan