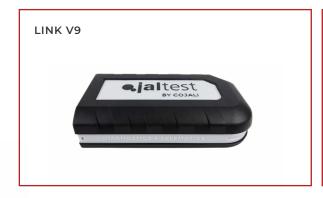

### JALTEST HARDWARE SOLUTIONS.

The tool's heartbeat, programmed to convey information with all communication protocols in a quick and efficient way.