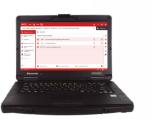

### JALTEST RUGGED PC.

- · Windows 10 Pro.
- Exclusive design that improves resistance.
- IPX3, IP5x category certification.
- Liquidresistant keyboard/touchpad.