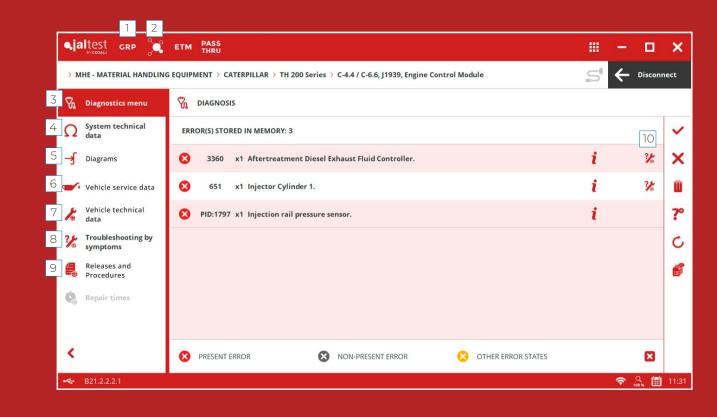

# - JALTEST INFO

Detailed technical information including images, pictograms, graphics, diagrams and pictures for every vehicle to be diagnosed. This information will help to identify the error code, the part, the location, etc. In this complete module we can find:

- 1. Diagnostics (troubleshooting by error code).
- 2. System Technical Data.
- 3. Diagrams.
- 4. Vehicle Technical Data.
- 5. Vehicle Service Data.
- 6. Troubleshooting by symptoms (diagnostics).
- 7. Releases and Procedures.
- 8. Manual Diagnosis.