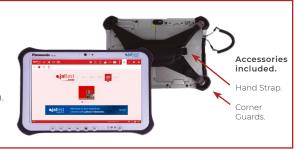

### JALTEST RUGGED PC.

- · Windows 10 Pro.
- Exclusive design that improves resistance.
- IPX3, IP5x category certification.
- Liquidresistant keyboard/touchpad.

### JALTEST RUGGED PAD.

- 10" Rugged Tablet with Windows 10 Pro.
- Daylight-readable
   Display with Gloved
   Multi Touch +
   waterproof digitizer pen.
- User-replaceable Battery and Optional Long-Life Battery.

### JALTEST ACCESSORIES.

Additional equipment offered to the workshop in order to perform their daily tasks in an easier and more comfortable way.