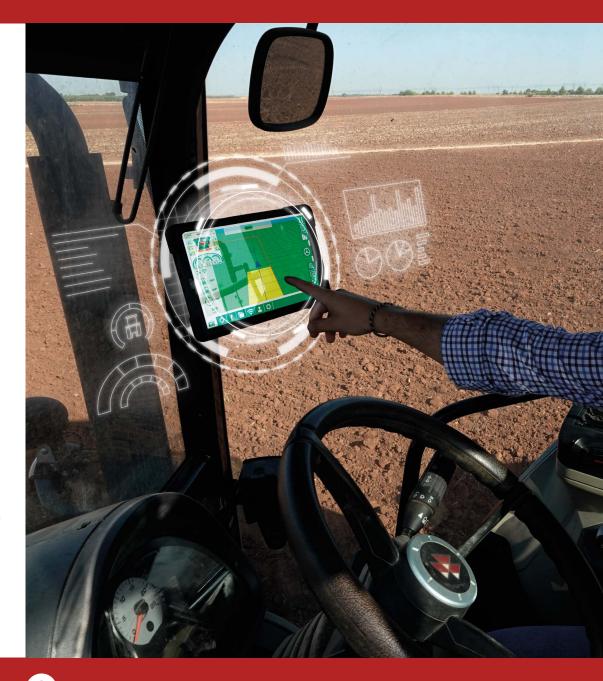

JALTEST ISOBUS CONTROL offers electronic control solutions for implements, guaranteeing connectivity between the machine and the tractor regardless of the manufacturer. The purpose is to achieve the maximum performance of agricultural equipment in order to manage successfully and easily a productive and efficient business, adapted to new technologies and environmental demands.

Based on ISOBUS technology (ISO 11783), the main objectives of this solution are:

- 1. To ensure complete compatibility between tractor and implement regardless of the manufacturer.
- 2. Implement control from a single work screen.
- 3. Optimisation of time, resources and machines.
- 4. Automation of agricultural processes.
- 5. Maximisation of agricultural production and cost reduction.
- 6. Acquisition of efficient data to aid in the decision-making process and in future season planning.

ISOBUS is a standard communication protocol created by the main manufacturers of agricultural equipment that ensures compatibility between tractors and implements of different manufacturers, allowing the data exchange by means of a universal language and a single screen in the tractor cab.