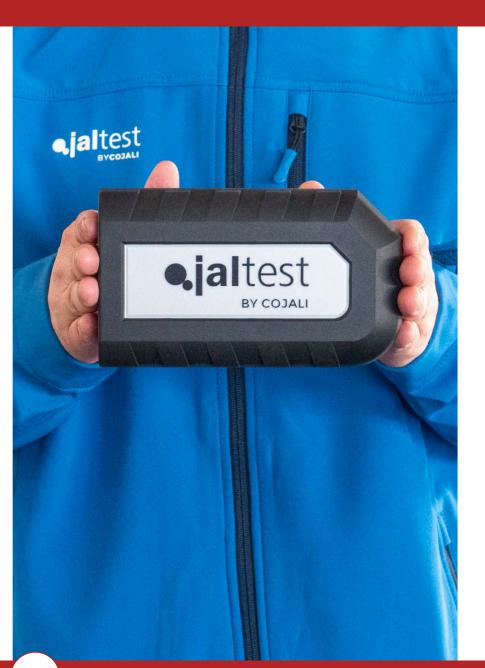

### IMPACT ABSORPTION.

Design with a rugged covering that cushions small bumps, protects against scratches and enables the seal closure of the device, preventing the inlet of dirt and water (IP40).

### COMPACT AND LIGHT.

Reduced weight, Jaltest V9 is 76% lighter than its predecessor. It offers the possibility of attaching a lanyard to facilitate the use of the device.