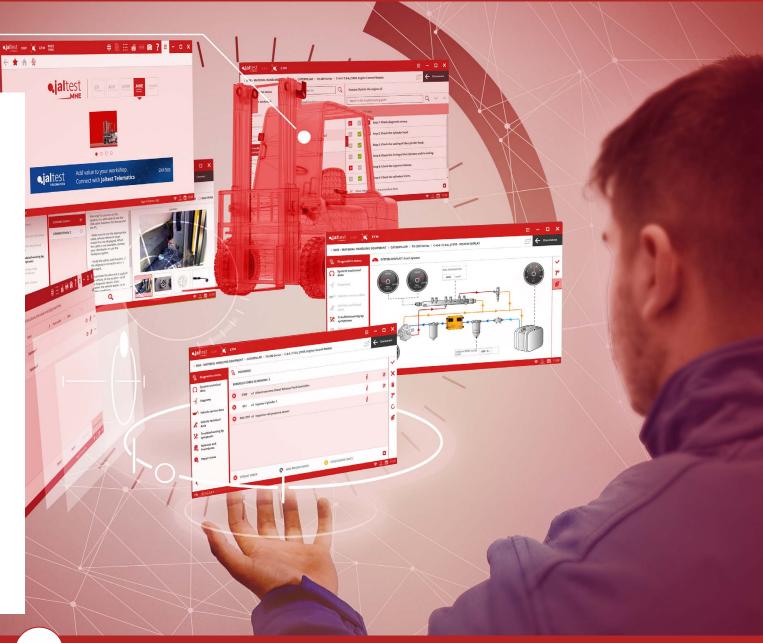

# e, ialtest MHE

CATALOGUE

JALTEST. INDUSTRY-LEADING DIAGNOSTICS & TECHNICAL SOLUTIONS

Jaltest MHE is a Multi-brand and Multi-system diagnostic tool developed to perform the most advanced diagnostic and maintenance tasks on material handling equipment and lifting platforms, in an easy and intuitive way.

Jaltest is not limited to reading error codes on vehicle systems, it also features bi-directional controls and guided troubleshooting.

Jaltest after-sales support is focused to deliver professional services to the workshop through:

With Jaltest, technicians will have access to a wide range of functionalities which will guide them through the machine repair process:

Jaltest MHE provides the necessary information to repair breakdowns of forklifts, telehandlers and lifting platforms in an easy and effective way.