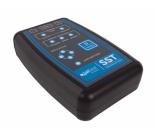

### JALTEST SST

Jaltest SST is a device designed to check the status of both passive and active speed sensors. In addition, it includes an option to simulate signals in order to verify the behaviour of the control unit.