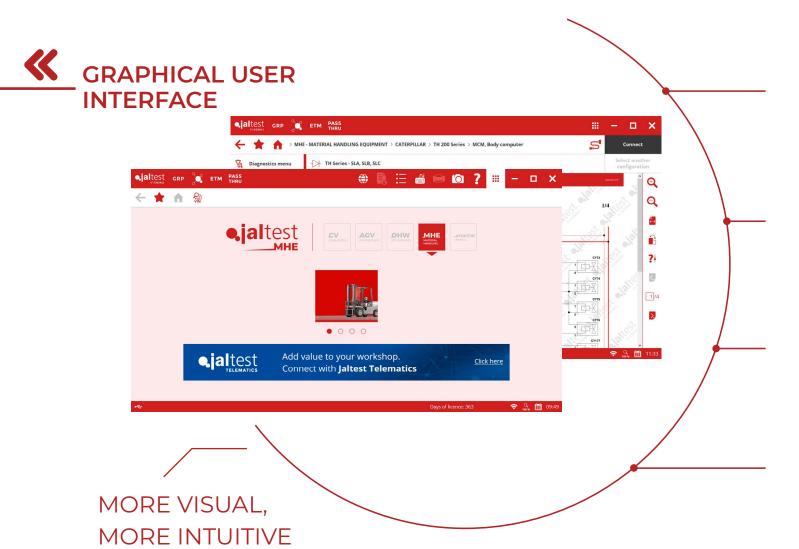

### CUSTOMISABLE.

Responsive design that adapts to all screen types and sizes. It enables the user to configure the shortcuts, customise the working area and define the visualisation according to the user needs.

### EVERYTHING IN ONE SINGLE DISPLAY.

It offers the user all the information they needed one single display. It enables them to visualize the maximum number of functions, make a search, etc.

# ELEGANT DESIGN WITH BRIGHTER COLOURS.

Clean, minimalist and elegant design to favour the visualisation of graphics, icons and colours.

Jaltest MHE is the benchmark in the lifting and material handling machinery sector due to its great advantages and possibilities to carry out effective diagnosis.