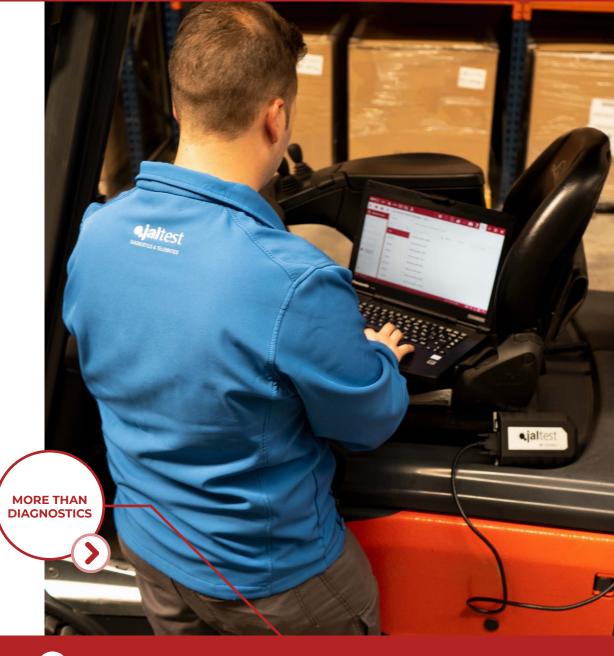

# e, ialtest MHE

CATALOGUE

JALTEST. INDUSTRY-LEADING DIAGNOSTICS & TECHNICAL SOLUTIONS

Jaltest MHE is a Multi-brand and Multi-system diagnostic tool developed to perform the most advanced diagnostic and maintenance tasks on material handling equipment and lifting platforms, in an easy and intuitive way.

Jaltest is not limited to reading error codes on vehicle systems, it also features bi-directional controls and guided troubleshooting.

Jaltest after-sales support is focused to deliver professional services to the workshop through: