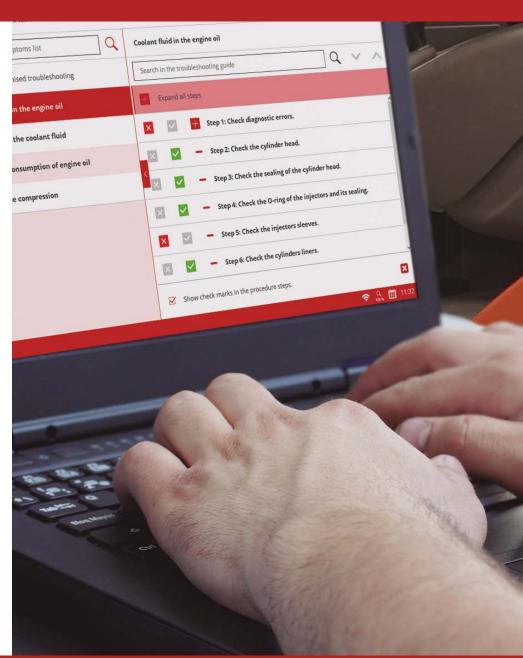

- 1. Diagnostics (troubleshooting by error code).
- 2. System Technical Data.
- 3. Diagrams.
- 4. Vehicle Technical Data.
- 5. Vehicle Service Data.
- 6. Troubleshooting by symptoms (diagnostics).
- 7. Releases and Procedures.
- 8. Manual Diagnosis.

### 5. SYSTEM SCAN.

This function allows the user to auto-detect the available systems in the selected model. During the Auto-detection, error reading of every available system takes place including their identification data. Later, every error found can be cleaned.