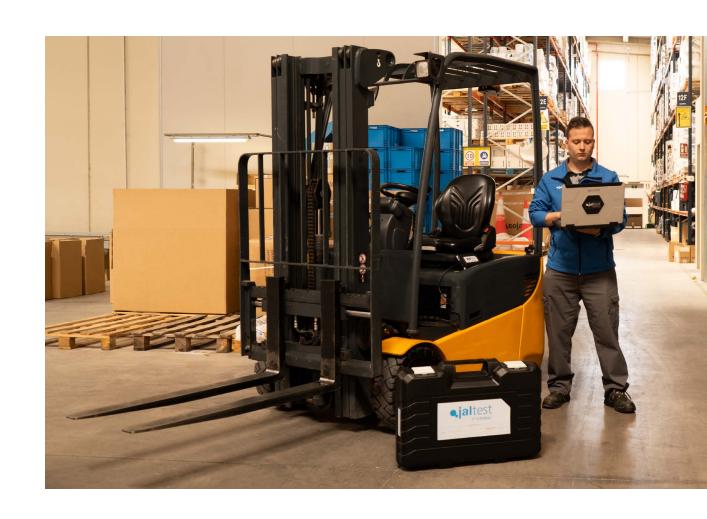

# e, ialtest MHE

CATALOGUE

JALTEST. INDUSTRY-LEADING DIAGNOSTICS & TECHNICAL SOLUTIONS

Jaltest MHE is a Multi-brand and Multi-system diagnostic tool developed to perform the most advanced diagnostic and maintenance tasks on material handling equipment and lifting platforms, in an easy and intuitive way.

# MATERIAL HANDLING EQUIPMENT

This Jaltest kit has been developed to perform diagnostics on material handling equipment and lifting platforms as well as forklifts, electric pallet trucks, scissor lifts or telehandlers

With extensive coverage, detailed technical information and step-by-step repair guides, Jaltest MHE is one stop solution for each and every workshop.