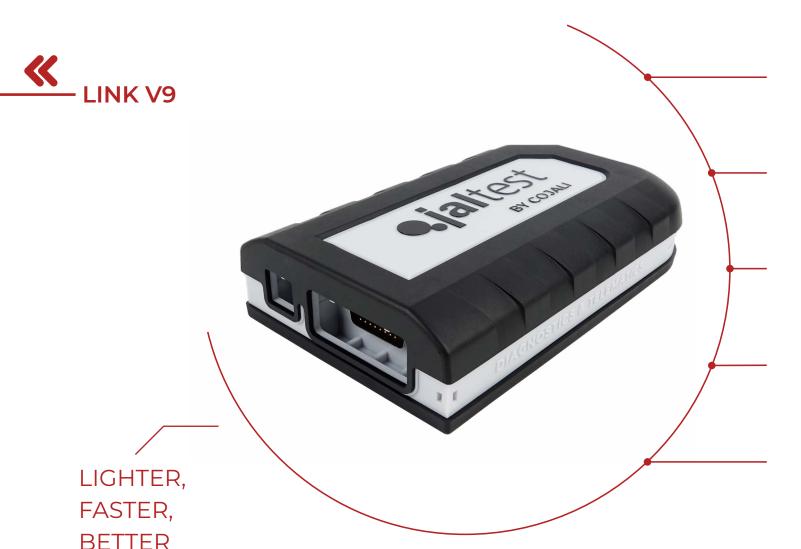

### IMPACT ABSORPTION.

Design with a rugged covering that cushions small bumps, protects against scratches and enables the seal closure of the device, preventing the inlet of dirt and water (IP40).

### COMPACT AND LIGHT.

Reduced weight, Jaltest V9 is 76% lighter than its predecessor. It offers the possibility of attaching a lanyard to facilitate the use of the device.

### FAST INSTALLATION AND HANDLING.

Optimized software to reduce the installation and update time, as well as a shorter response time.