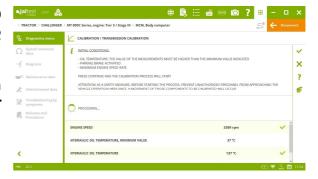

#### **CHALLENGER**

**EDC 17 CV42** engine control system in **1000 Series** models, EGR valve activation and SCR pressure sensor check.

MCM central computer, transmission calibration in different models such as MT 700B Series, MT 800B Series, etc.