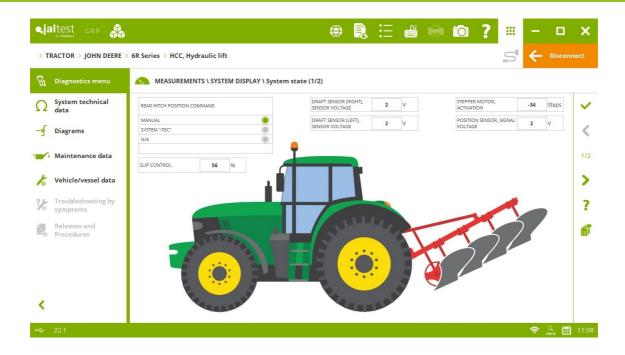

# **Dynamic display of System Display**

GIF format in System Display that allows the variation of an image depending on the measurement value.

#### **JOHN DEERE**

- ⊕ ECU EDC Level 1 engine control system in 7020 Series models.
- ECU EDC Level 24 engine control system in 8R Series models.
- HCC hydraulic lift in 8030 Series models.
- 1 Input AutoPwr/IVT transmission in 6R Series models.
- XMA steering system in 7R Series, 8R Series and 9R Series models.

Dynamic System Display in the **ECU EDC** Level engine control systems in numerous brand models and in the **HCC** hydraulic lift.

In addition, new wiring diagram configurations available in **6R Series** models.