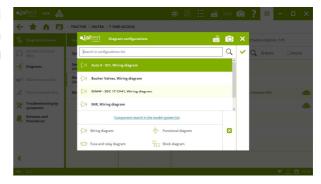

## Display of all system diagrams of the model

With this version, the user can access all system diagrams of the model together with fuse and relay boxes, etc. by simply selecting the model.