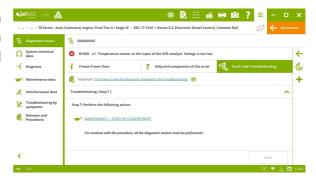

In addition, new wiring diagram configurations and troubleshooting guides in error codes available in the **EDC 17 CV41** and **EDC 17 CV49** engine control systems.

#### LANDINI

Spool valve configuration in 7 Series models.

In addition, new wiring diagram configurations available in the **EDC 7 UC31** and **EDC 17 CV41** engine control systems in **FPT** engines. Also, new troubleshooting guides in error codes available in this latter system.