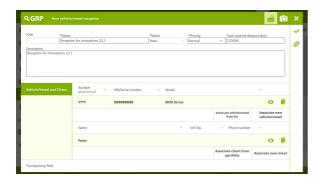

### Generation and signature of reception reports in GRP

At the vehicle reception, a reception report is generated and it is automatically associated as document with the work order created. Furthermore, different methods for the signature of receptions have been added.