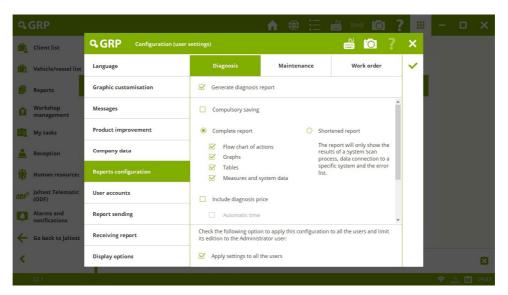

# **Report configuration**

New options to compulsory save the report and possibility of locking the configuration by the Administrator.

### Other functionalities

- Improvements in the data synchronisation.
- Possibility of assigning a diagnostics report of a model to a vehicle despite not matching. In this case, the client is informed, who now is able to associate reports even after selecting a wrong model or accessing through MANUFACTURERS.
- Access to the application through a GRP user. It is only necessary to fill in the data once and these will be filled in automatically in Jaltest Feedback.
- Modification of the GRP closure, new button "Go back to Jaltest".