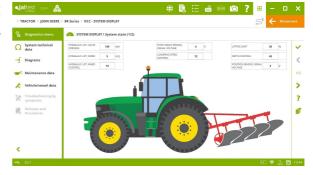

# **Dynamic display of System Display**

GIF format in System Display that allows the variation of an image depending on the measurement value.