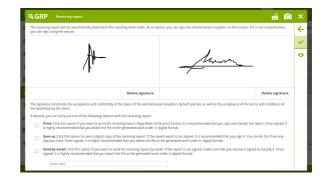

### Generation and signature of reception reports in GRP

At the vehicle reception, a reception report is generated and it is automatically associated as document with the work order created. Furthermore, different methods for the signature of receptions have been added.