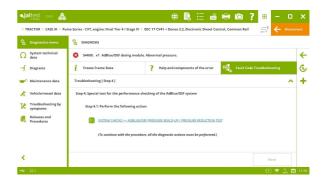

In addition, new wiring diagram configurations and troubleshooting guides in error codes available in the **EDC 17 CV41** and **EDC 17 CV49** engine control systems.

#### LANDINI

Spool valve configuration in 7 Series models.

In addition, new wiring diagram configurations available in the **EDC 7 UC31** and **EDC 17 CV41** engine control systems in **FPT** engines. Also, new troubleshooting guides in error codes available in this latter system.

#### **CASE iH**

New wiring diagram configurations, technical data and troubleshooting guides in error codes available in the **EDC 17 CV41** engine control system in several models.

#### **NEW HOLLAND**

New wiring diagram configurations and troubleshooting guides in error codes available in the **EDC 17 CV41** engine control system in CR Series model with **Final Tier 4/Stage IV** engine.