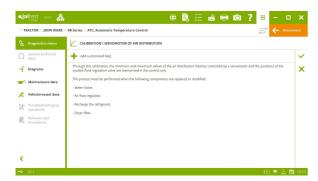

ATC automatic heating system in **6R Series** models, calibration of the water heating valve and calibration of the air distribution servomotor.

**XSC** steering system in **6R Series** and **7R Series** models, calibration of the rotation angle sensor.