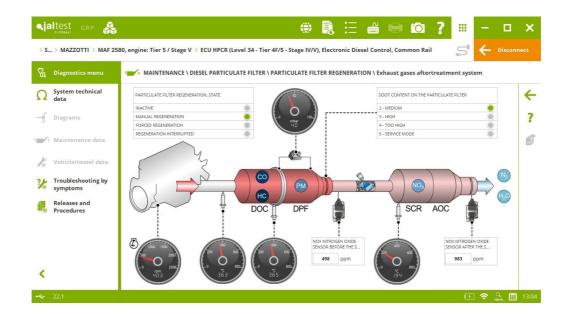

# **Dynamic display of System Display**

GIF format in System Display that allows the variation of an image depending on the measurement value.

#### **CLAAS**

HLHP central computer in Atos (A78/A79/A98/A99) model.

Dynamic System Display in **ECU EDC Level 23/33/34** engine control systems in numerous brand models.

Dynamic System Display in the **ECU EDC** Level engine control systems in numerous brand models and in the **HCC** hydraulic lift.

In addition, new wiring diagram configurations available in **6R Series** models.

#### **VALTRA**

DCC3 cabin control system, front suspension calibration in S3 models.

Dynamic System Display in the EHR hydraulic system in numerous models.

# SELF-PROPELLED AND TRAILING IMPLEMENT

Dynamic System Display in **John Deere** engine control systems in brands such as **AIR-O-FAN**, **HAGIE**, **MAZZOTTI** or **SITREX-AGM**.

New wiring diagram configurations, technical data and troubleshooting guides in error codes available in the **EDC 17 C49** engine control system in the following brands: **FARESIN, GRIMM, KUHN, MATRIX, MILLER, STORTI** and **TATOMA**.