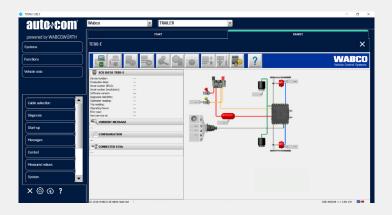

#### THE TRAILER SOFTWARE

Quick access to original Haldex Trailer Diagnostics and the original WABCO System Diagnostics in a single system. TRAILER software provide true multitasking for convenient and even more efficient diagnostics. The simultaneous display of various functions and items of information in up to four windows, makes diagnostics more transparent and saves valuable time

# WABCO OEM

With a diagnostic software PIN code from WABCO, you can perform functionality on a ECU such as EBS/ABS/ECAS parameter setting, as well as calibration of distance and pressure sensors.

- · General status of the ECU
- Read out and erase fault codes
- · Service light reset
- · Read out and change the ECU's configuration
- Perform EOL tests
- Generate reports of EOL test and ECU status