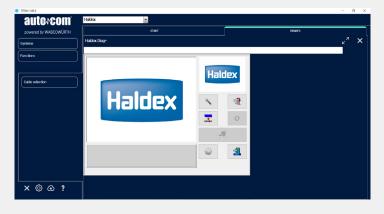

#### THE TRAILER SOFTWARE

Quick access to original Haldex Trailer Diagnostics and the original WABCO System Diagnostics in a single system. TRAILER software provide true multitasking for convenient and even more efficient diagnostics. The simultaneous display of various functions and items of information in up to four windows, makes diagnostics more transparent and saves valuable time

#### HALDEX OEM

With HALDEX original data, you can perform an ECU parameter setting, fault code read-out and deletion, as well as verification via end-of-line testing.