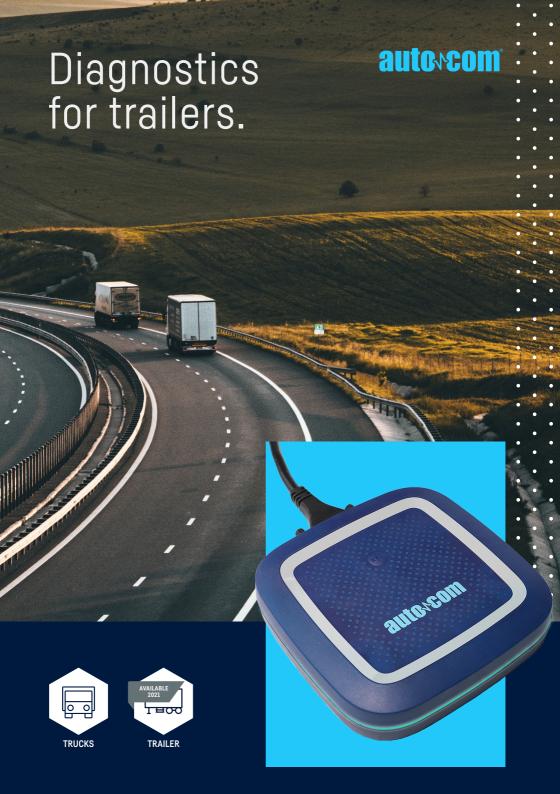

# HEAVY VEHICLE DIAGNOSTICS SOLUTION

Autocom TITAN is an advanced diagnostic tool. It is developed to give workshops the opportunity to a faster, simpler and more reliable vehicle diagnosis on trucks, trailers and buses.

TITAN contains powerful processors and components specifically chosen in order to handle new stringent requirements for the flow of information.

- Robust surface
- Multicolour indicator rim
- WiFi/Bluetooth/USB
- · LED in connector
- Replaceable cable