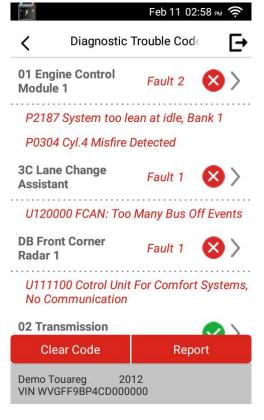

#### **Creader Professional Elite EURO 1**

- 1 self-selected software: vehicle brand software (all systems read/clear DTC, live data, special functions) or service software, selected by first use.
- Software incl.1 year update.
- Online shop is available to purchase more software.
- Purchased software can be used only for 1 year.
- Software online update.
- Languages: English, German, Italian, French, Polish,
  Czech, Hungarian, Slovakian, Turkish, etc.

#### **Creader Professional Elite EURO 3**

- 3 self-selected software: vehicle brand software (all systems read/clear DTC, live data, special functions) and/or service software, selected by first use.
- Software incl.1 year update.
- Online shop is available to purchase more software.
- Purchased software can be used only for 1 year.
- Software online update.
- Languages: English, German, Italian, French, Polish,
  Czech, Hungarian, Slovakian, Turkish, etc.

#### **Features**

Quick diagnose & Accurate
 DTC, parameter.

One click translation

 Read/clear DTC, live data, special functions, etc.