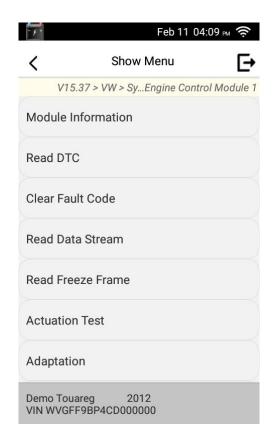

#### **Creader Professional Elite EURO 1**

- 1 self-selected software: vehicle brand software (all systems read/clear DTC, live data, special functions) or service software, selected by first use.
- Software incl.1 year update.
- Online shop is available to purchase more software.
- Purchased software can be used only for 1 year.
- Software online update.
- Languages: English, German, Italian, French, Polish,
  Czech, Hungarian, Slovakian, Turkish, etc.

#### **Creader Professional Elite EURO 3**

- 3 self-selected software: vehicle brand software (all systems read/clear DTC, live data, special functions) and/or service software, selected by first use.
- Software incl.1 year update.
- Online shop is available to purchase more software.
- Purchased software can be used only for 1 year.
- Software online update.
- Languages: English, German, Italian, French, Polish,
  Czech, Hungarian, Slovakian, Turkish, etc.

#### **Features**

Quick diagnose & Accurate
 DTC, parameter.

One click translation

 Read/clear DTC, live data, special functions, etc.