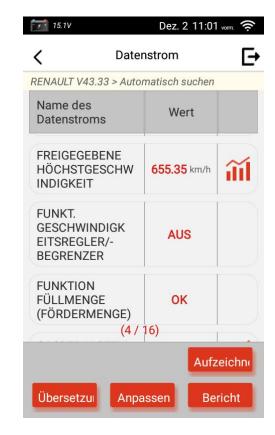

#### **Features**

Quick diagnose & Accurate
 DTC, parameter.

One click translation

 Read/clear DTC, live data, special functions, etc.