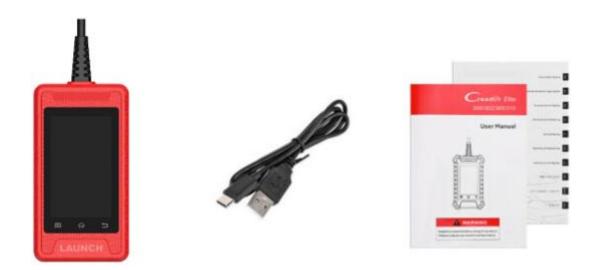

## **Packing Info**

- Creader Professional Elite Main unit with 16Pin OBDII cable
- USB Type-C data cable
- User manual
- Quick start