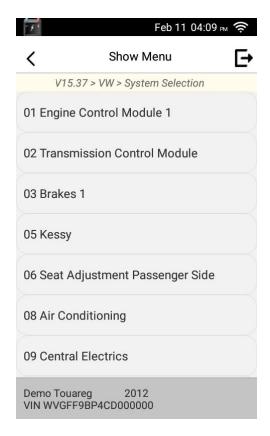

#### **Brand software list**

- 1. BMW/Rolls Royce/Mini
- 2. Mercedes/Maybach
- 3. VW/Bentley/Bugatti/Lamborghini
- 4. Audi
- 5. Chrysler/Dodge/Jeep
- 6. Citroen
- Daewoo
- 8. Fiat/Abarth/Alfa Romeo/Lancia
- 9. Ford/Lincoln/Ford(Europe)
- 10. GM/Chevrolet/Cadillac/Buick
- 11. Holden(Australia)
- 12. Honda/Acura
- 13. Hyundai
- 14. Isuzu/Isuzu (Thailand)
- 15. Kia
- 16. Renault

- 16. Land Rover/Jaguar
- 17. Mazda
- 18. Mitsubishi
- 19. Nissan/Infiniti/GTR(Nissan)
- 20. Opel/Vauxhall/Opel (South Africa)
- 21. Peugeot
- 22. Porsche
- 23. Saab
- 24. Seat
- 25. Smart
- 26. Sprinter
- 27. Subaru
- 28. Suzuki
- 29. Toyota/Lexus
- 30. Volvo