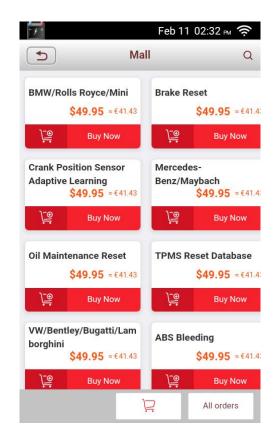

#### **Service software list**

- 1. Brake reset
- 2. Crank position sensor adaptive learning
- 3. Oil maintenance reset
- 4. TPMS learning
- 5. ABS bleeding
- 6. Adaptive front lighting
- 7. Air level calibration
- 8. Battery matching
- 9. DPF Regenertaion
- 10. EGR adaption
- 11. Electric throttle relearn
- 12. Gearbox relearn
- 13. Immobilizer reset
- 14. Injector coding
- 15. Steering angle reset
- 16. Sunroof reset