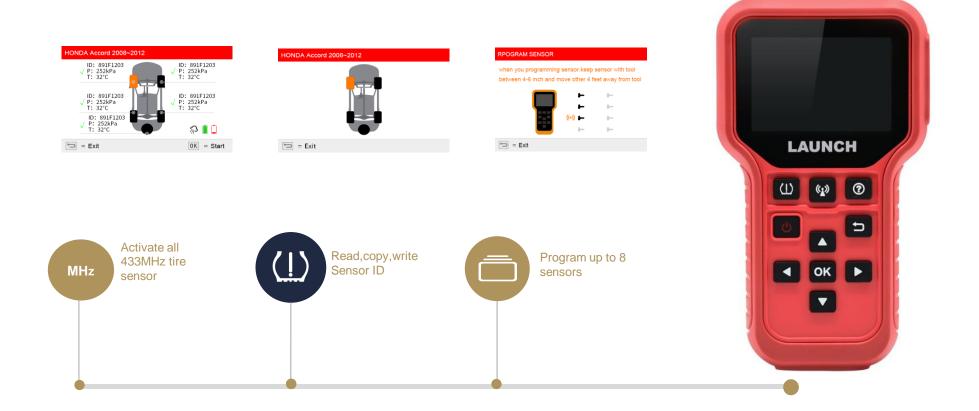

#### **CRT 511 Function**

#### **CRT 511 Function**

- 1. Set tire pressure according to placard.
- Use TPMS tool to scan each sensor in the following order: LF,RF,RR,LR(and full size spare if equipped).
- Turn to "ON" position(engine OFF)(not the ACC position).
- Connect TPMS tool to the OBDII port and upload the sensor IDs.
- 5.Turn ignition to "OFF" rescan each sensor.
- 6.Drive the vehicle above 30mph for atleast 10

1/2 OK = OK

Learning Steps

LAUNCH

(I) (A) (P)

A D

OK P