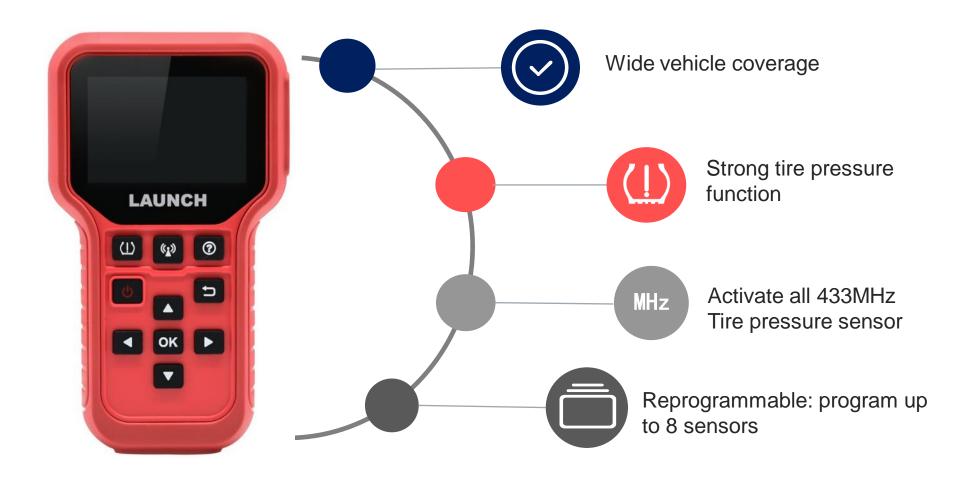

#### Introduction

- CRT511 is a professional TPMS diagnostic tool that integrates TPMS sensor activation, reading, learning and programming
- It can activate and read tire pressure sensor information through radio frequency
- It uses the OBD interface to reset the TPMS modules, programming the sensor by receiving a frequency of 433MHz

#### **CRT 511 Function**

#### **CRT 511 Function**

- 1. Set tire pressure according to placard.
- Use TPMS tool to scan each sensor in the following order: LF,RF,RR,LR(and full size spare if equipped).
- Turn to "ON" position(engine OFF)(not the ACC position).
- Connect TPMS tool to the OBDII port and upload the sensor IDs.
- 5.Turn ignition to "OFF" rescan each sensor.
- 6.Drive the vehicle above 30mph for atleast 10