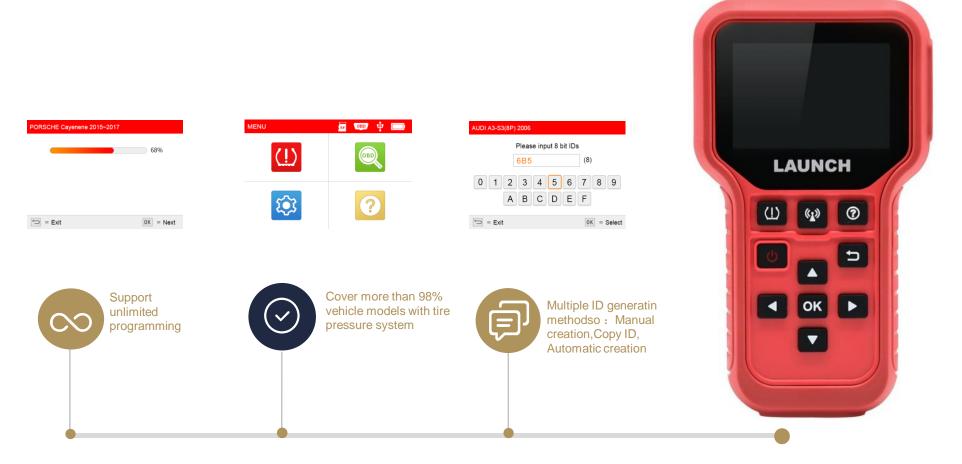

#### Introduction

- CRT511 is a professional TPMS diagnostic tool that integrates TPMS sensor activation, reading, learning and programming
- It can activate and read tire pressure sensor information through radio frequency
- It uses the OBD interface to reset the TPMS modules, programming the sensor by receiving a frequency of 433MHz

#### Introduction

The main Market application of CRT 511 includes:

- Sensor replacement
- Tire rotation

Independently detects whether the sensor is normal  $RF^{\lambda}$ **RF** LAUNCH  $RF^{\hat{n}}$ 