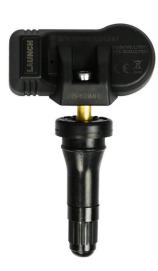

| Product Info:   | TPMS Sensor LTR-01 Rubber |
|-----------------|---------------------------|
| Article Number: | LE-LTR01R-301050559       |
| Package Info:   | 83x58x24mm 40g            |