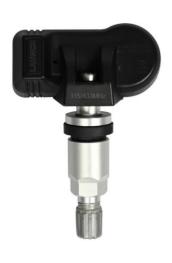

#### Order Info

| Product Info:   | TPMS Sensor LTR-01 aluminum |
|-----------------|-----------------------------|
| Article Number: | LE-LTR01A-301050540         |
| Package Info:   | 83x58x24mm 40g              |