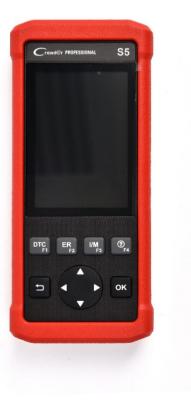

#### CRP S5: OBD + 5 Vehicle Software + 5 Service functions

CRP S5 is a multipurpose tool which provides full OBDII/EOBD and 5 vehicle fullsystem diagnostic functions (read and clear DTC, live data), plus 5 always useful service functions. It is suitable for DIYers to make service to whole family cars.

| Full OBD II function            | •       |
|---------------------------------|---------|
| Data record and replay          | •       |
| Prints Data via PC              | •       |
| Multilingual Support            | •       |
| Internet Update                 | •       |
| Oil Reset                       | •       |
| Electrical Parking Brake Reset  | •       |
| Battery Management System Reset | •       |
| Steering Angle Sensor Reset     | •       |
| ABS Brake Bleeding Reset        | •       |
| Vehicle Diagnosis software      | 5 makes |