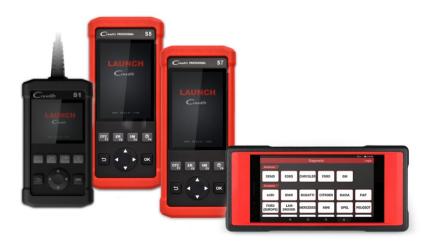

#### CR S1: OBD Reader

The CR S1 is a entry-level personal car maintenance tool. It meets all OBDII/EOBD communication agreements, provides the commonly-used diagnostic functions.

| Full OBD II function   | • |
|------------------------|---|
| Data record and replay | • |
| Prints Data via PC     | • |
| Multilingual Support   | • |
| Internet Update        | • |

#### CRP S5: OBD + 5 Vehicle Software + 5 Service functions

CRP S5 is a multipurpose tool which provides full OBDII/EOBD and 5 vehicle fullsystem diagnostic functions (read and clear DTC, live data), plus 5 always useful service functions. It is suitable for DIYers to make service to whole family cars.

#### CRP S7: OBD + 5 Vehicle Software + 7 Service functions

CRP S7 is a multipurpose tool which provides full OBDII/EOBD and 5 vehicle fullsystem diagnostic functions (read and clear DTC, live data), plus 7 always useful service functions. It is suitable for DIYers to make service to whole family cars.

# CRP MOT: OBD + 48 Vehicle Software + 10 Service functions

CRP MOT is a multipurpose entry-level tool which provides full OBDII/EOBD diagnostic functions, and 48 vehicle full-system diagnostic software (read and clear DTC, live data), and 10 service functions with Bluetooth diagnostic interface. It is perfect for MOT and maintenance service, as well as for the private mechanics.