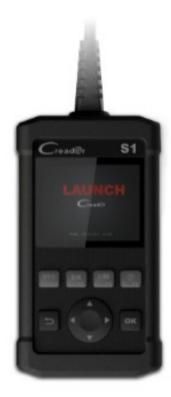

#### CR S1: OBD Reader

The CR S1 is a entry-level personal car maintenance tool. It meets all OBDII/EOBD communication agreements, provides the commonly-used diagnostic functions.

| Full OBD II function   | • |
|------------------------|---|
| Data record and replay | • |
| Prints Data via PC     | • |
| Multilingual Support   | • |
| Internet Update        | • |