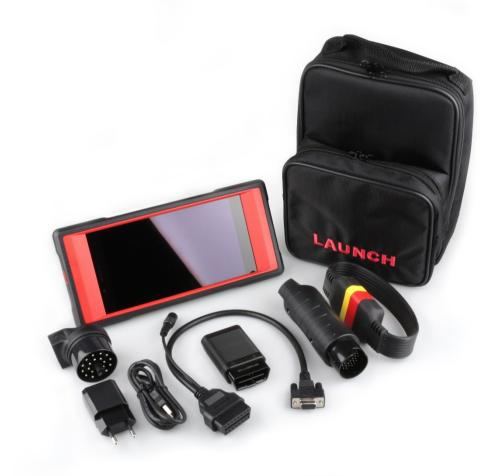

# CRP MOT: OBD + 48 Vehicle Software + 10 Service functions

CRP MOT is a multipurpose entry-level tool which provides full OBDII/EOBD diagnostic functions, and 48 vehicle full-system diagnostic software (read and clear DTC, live data), and 10 service functions with Bluetooth diagnostic interface. It is perfect for MOT and maintenance service, as well as for the private mechanics.

## Package Information

- CRP MOT Main unit (Tablet with Cover)
- 16 Pin OBDII bluetooth adapter
- 5V 1A power adapter
- Benz-38 diagnostic connector included
- BMW-20 diagnostic connector included
- OBD Adaptor BOX switch wiring
- 16 Pin extension line
- English quick start
- Pin Envelope