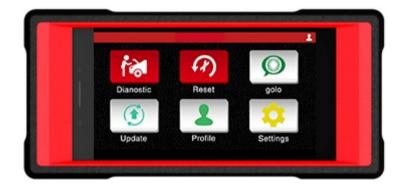

# CRP MOT: OBD + 48 Vehicle Software + 10 Service functions

CRP MOT is a multipurpose entry-level tool which provides full OBDII/EOBD diagnostic functions, and 48 vehicle full-system diagnostic software (read and clear DTC, live data), and 10 service functions with Bluetooth diagnostic interface. It is perfect for MOT and maintenance service, as well as for the private mechanics.