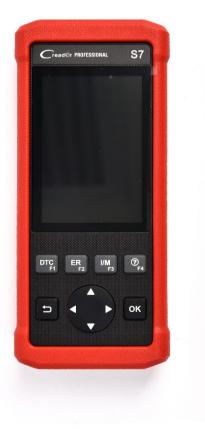

#### CRP S7: OBD + 5 Vehicle Software + 7 Service functions

CRP S7 is a multipurpose tool which provides full OBDII/EOBD and 5 vehicle fullsystem diagnostic functions (read and clear DTC, live data), plus 7 always useful service functions. It is suitable for DIYers to make service to whole family cars.

| Full OBD II function            | •       |
|---------------------------------|---------|
| Data record and replay          | •       |
| Prints Data via PC              | •       |
| Multilingual Support            | •       |
| Internet Update                 | •       |
| Oil Reset                       | •       |
| Electrical Parking Brake Reset  | •       |
| Battery Management System Reset | •       |
| Steering Angle Sensor Reset     | •       |
| ABS Brake Bleeding Reset        | •       |
| Diesel Particular Fuel Reset    | •       |
| Injector Programming            | •       |
| Vehicle Diagnostic Software     | 5 makes |
|                                 |         |