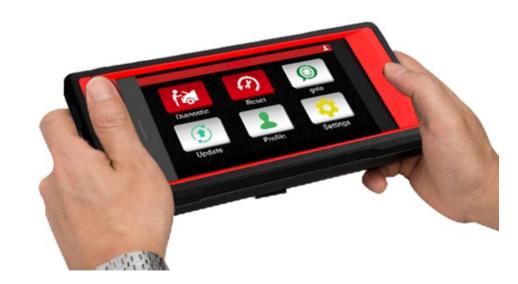

# CRP MOT: OBD + 48 Vehicle Software + 10 Service functions

CRP MOT is a multipurpose entry-level tool which provides full OBDII/EOBD diagnostic functions, and 48 vehicle full-system diagnostic software (read and clear DTC, live data), and 10 service functions with Bluetooth diagnostic interface. It is perfect for MOT and maintenance service, as well as for the private mechanics.