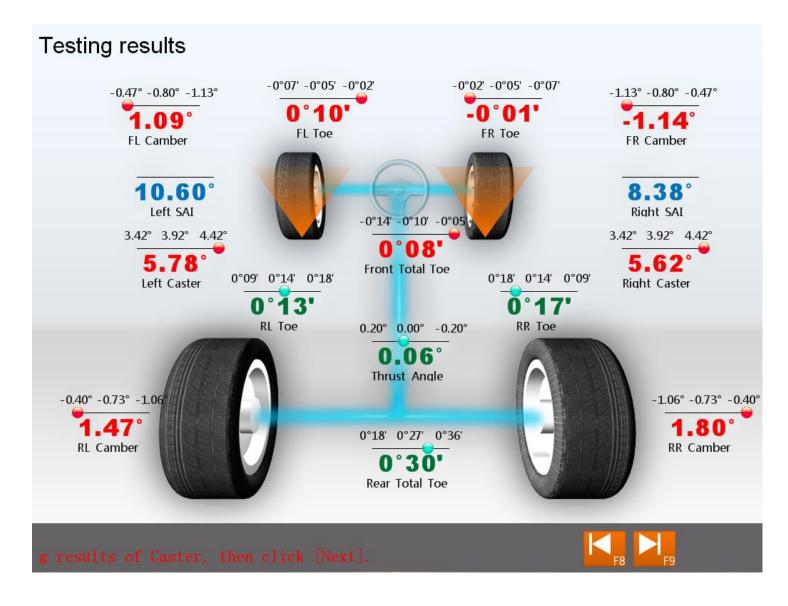

#### **Measurement Parameters**

| Alignment Parameters | Measurement Range |
|----------------------|-------------------|
| Total Toe-in         | ±20 °             |
| Individual Toe-in    | ±10 °             |
| Camber               | ±10 °             |
| Caster               | ±20 °             |
| Kingpin inclination  | ±20 °             |
| Thrust Angle         | ±5 °              |