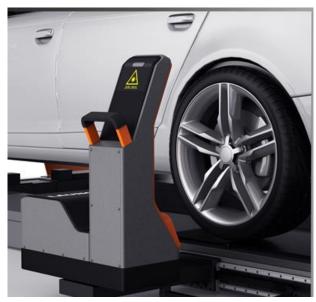

# Touch-less Measurement Systems

#### Introduction

X-931 Touch-less wheel aligner is a kind of equipment which can accurately measure the wheel alignment parameters without any component touching with the vehicle tire or wheel rim.

It can measure each parameter of the vehicle wheel: front and rear Toe-in, front and rear camber, caster, Kingpin inclination and thrust angle, etc.

With its Touch-less laser and camera systems, the wheel rim will not be damaged, and it saves the time for mounting and demounting the wheel clamps. X-931 European version use the European computer, printer and database, which can help the cusomter to get the fast support in Europe. It is a good choice for professional tire and wheel service shop.