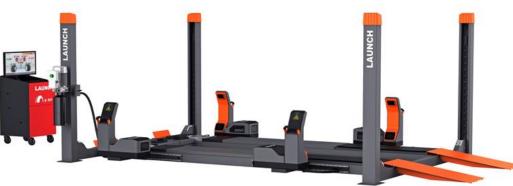

#### TLT-440W lift (Special Version for X-931)

The hydraulic four post lift with a capacity of 4t is applicable for the lifting of various vehicles sizes in garages and workshops.

This lift is specially customized for the touch-less measurement units, it provides the installation interface for the slide grooves.

## TLT-440W lift (Special Version for X-931)