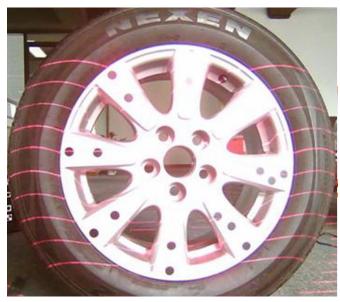

#### Introduction

X-931 Touch-less wheel aligner is a kind of equipment which can accurately measure the wheel alignment parameters without any component touching with the vehicle tire or wheel rim.

It can measure each parameter of the vehicle wheel: front and rear Toe-in, front and rear camber, caster, Kingpin inclination and thrust angle, etc.

With its Touch-less laser and camera systems, the wheel rim will not be damaged, and it saves the time for mounting and demounting the wheel clamps. X-931 European version use the European computer, printer and database, which can help the cusomter to get the fast support in Europe. It is a good choice for professional tire and wheel service shop.