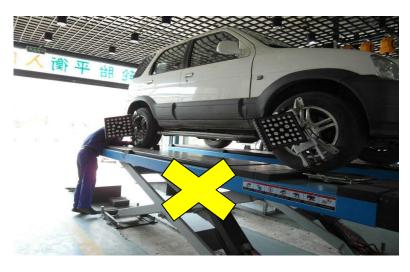

With its Touch-less laser and camera systems, the wheel rim will not be damaged, and it saves the time for mounting and demounting the wheel clamps. X-931 European version use the European computer, printer and database, which can help the cusomter to get the fast support in Europe. It is a good choice for professional tire and wheel service shop.

#### **Product Features**

- Easy to measure, greatly reduce the work frequency and intensity
   (unnecessary to mount and demount the wheel clamps and the targets)
- Greatly increase the measurement work efficiency (unnecessary to perform the vehicle-pushing compensation operation)
- Real touch-less measurement, no any injury to the wheel rim, improve customer satisfaction
- Measurement data accurate and real-time, adopts advanced technology of laser image processing
- Easy to operate by using user-friendly software interfaces

#### **Product Advantages**

1.No need to fix clamps and targets.

3. No lifting height limit.

2. No need to push vehicle for compensation.

4. Real touch-less measurement, no any injury to the wheel rim.