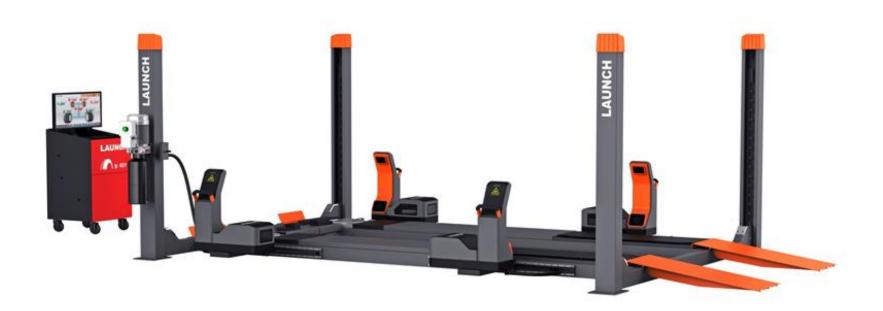

#### TLT-440W lift (Special Version for X-931)

The hydraulic four post lift with a capacity of 4t is applicable for the lifting of various vehicles sizes in garages and workshops.

This lift is specially customized for the touch-less measurement units, it provides the installation interface for the slide grooves.

## TLT-440W lift (Special Version for X-931)

#### Technical Data

| Capacity:              | 4,000 kg      |
|------------------------|---------------|
| Height:                | 2,172 mm      |
| Width:                 | 3,420 mm      |
| Lifting height:        | 1,880 mm      |
| Lowest lifting height: | 170 mm        |
| Length of runways:     | 4,555 mm      |
| Lifting time:          | 50 s          |
| Motor power:           | 2.2 kW        |
| Voltage:               | 380 V / 50 Hz |
| Amount of oil:         | 12 L          |
| Weight:                | 1,550 kg      |