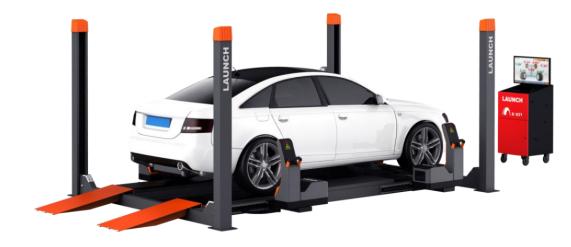

# Product Introduction Touchless Wheel Aligner X-931

#### Introduction

X-931 Touch-less wheel aligner is a kind of equipment which can accurately measure the wheel alignment parameters without any component touching with the vehicle tire or wheel rim.

It can measure each parameter of the vehicle wheel: front and rear Toe-in, front and rear camber, caster, Kingpin inclination and thrust angle, etc.

With its Touch-less laser and camera systems, the wheel rim will not be damaged, and it saves the time for mounting and demounting the wheel clamps. X-931 European version use the European computer, printer and database, which can help the cusomter to get the fast support in Europe. It is a good choice for professional tire and wheel service shop.