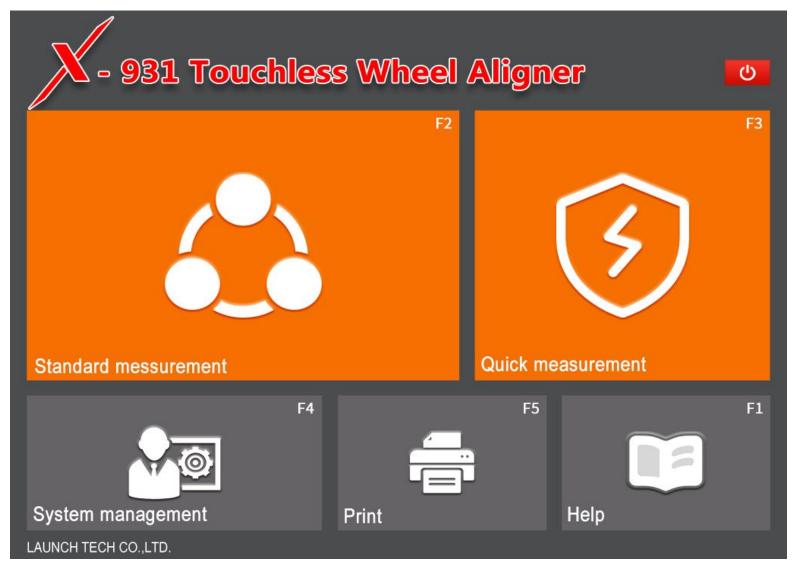

### User-friendly Software Interfaces

#### Main Menu

#### User-friendly Software Interfaces