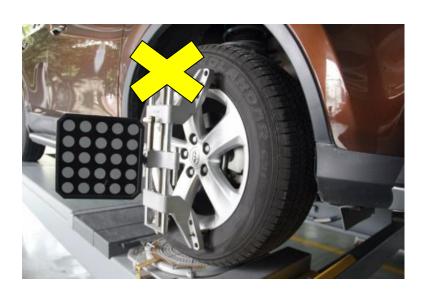

With its Touch-less laser and camera systems, the wheel rim will not be damaged, and it saves the time for mounting and demounting the wheel clamps. X-931 European version use the European computer, printer and database, which can help the cusomter to get the fast support in Europe. It is a good choice for professional tire and wheel service shop.

#### **Product Features**

- Easy to measure, greatly reduce the work frequency and intensity
   (unnecessary to mount and demount the wheel clamps and the targets)
- Greatly increase the measurement work efficiency (unnecessary to perform the vehicle-pushing compensation operation)
- Real touch-less measurement, no any injury to the wheel rim, improve customer satisfaction
- Measurement data accurate and real-time, adopts advanced technology of laser image processing
- Easy to operate by using user-friendly software interfaces

#### **Product Advantages**

1.No need to fix clamps and targets.

3. No lifting height limit.

2. No need to push vehicle for compensation.

4. Real touch-less measurement, no any injury to the wheel rim.