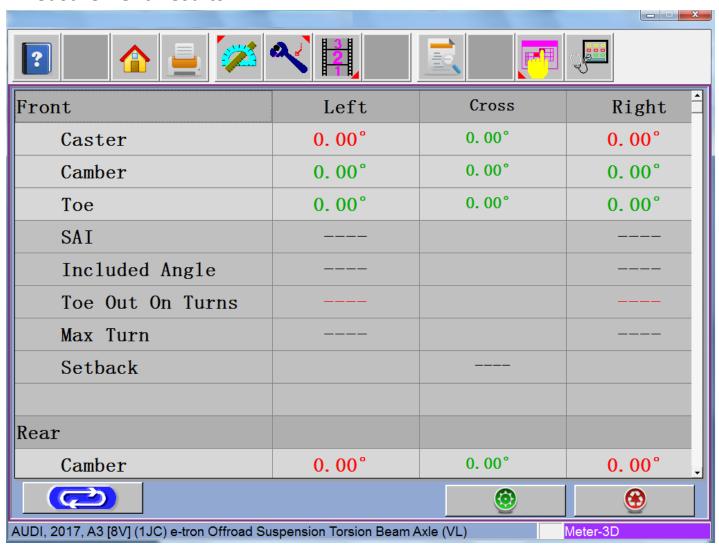

rameters**

| Alignment Parameters | Measurement<br>Range | Measurement<br>Accuracy |
|----------------------|----------------------|-------------------------|
| Total Toe-in         | $\pm 20$ °           | ±0.02 °                 |
| Individual Toe-in    | $\pm 20$ °           | ±0.02 °                 |
| Camber               | ±12 °                | ±0.02 °                 |
| Caster               | ±25 °                | ±0.05 °                 |
| Kingpin inclination  | ±25 °                | ±0.05 °                 |
| Flinch Angle         | ±10 °                | ±0.01 °                 |
| Thrust Angle         | ±10 °                | ±0.01 °                 |



# User-friendly Software Interfaces

#### Main Menu



## User-friendly Software Interfaces

#### Measurement Results



# **Product components**

| No. | Name                    | Amount | Unit |
|-----|-------------------------|--------|------|
| 1   | Lateral beam assembly   | 1      | Set  |
| 2   | Post assembly           | 1      | Set  |
| 3   | Cabinet assembly        | 1      | Set  |
| 4   | Clamp & Target assembly | 1      | Set  |
| 5   | Computer                | 1      | Set  |
| 6   | Printer                 | 1      | Set  |
| 7   | Turn tables             | 2      | Set  |
| 8   | Steering wheel holder   | 1      | Set  |
| 9   | Brake pedal depressor   | 1      | Set  |



## **Ordering Information**

**Article Number: X861-307020066** 

Available at the end of October, 2018 (limited quantity)

### **Contact**

DIAGTOOLS LTD
www.diagtools.lv
+371 6 77 04 152
+371 29 41 60 69
Pernavas 43A,