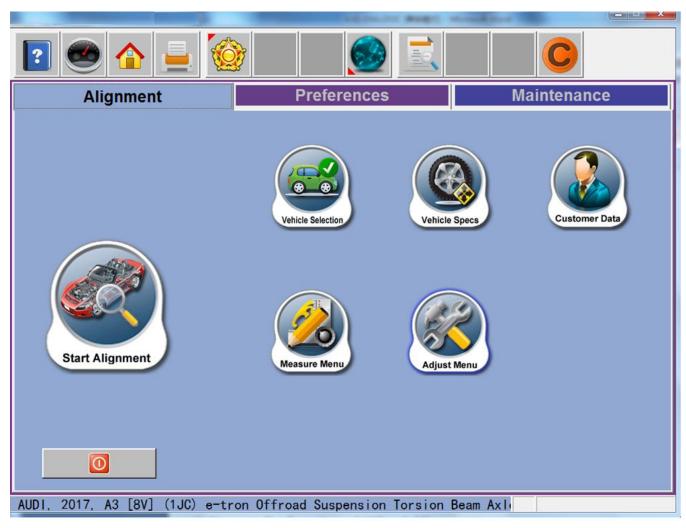

Clamps and panel box 1150\*700\*1350mm 110kg

## **Measurement Parameters**

| Alignment Parameters | Measurement<br>Range | Measurement<br>Accuracy |
|----------------------|----------------------|-------------------------|
| Total Toe-in         | $\pm 20$ °           | ±0.02 °                 |
| Individual Toe-in    | $\pm 20$ °           | ±0.02 °                 |
| Camber               | ±12 °                | ±0.02 °                 |
| Caster               | ±25 °                | ±0.05 °                 |
| Kingpin inclination  | ±25 °                | ±0.05 °                 |
| Flinch Angle         | ±10 °                | ±0.01 °                 |
| Thrust Angle         | ±10 °                | ±0.01 °                 |



# User-friendly Software Interfaces

#### Main Menu



## User-friendly Software Interfaces

#### Measurement Results



# **Product components**

| No. | Name                    | Amount | Unit |
|-----|-------------------------|--------|------|
| 1   | Lateral beam assembly   | 1      | Set  |
| 2   | Post assembly           | 1      | Set  |
| 3   | Cabinet assembly        | 1      | Set  |
| 4   | Clamp & Target assembly | 1      | Set  |
| 5   | Computer                | 1      | Set  |
| 6   | Printer                 | 1      | Set  |
| 7   | Turn tables             | 2      | Set  |
| 8   | Steering wheel holder   | 1      | Set  |
| 9   | Brake pedal depressor   | 1      | Set  |



## **Ordering Information**

**Article Number: X861-307020066** 

Available at the end of October, 2018 (limited quantity)

### **Contact**

DIAGTOOLS LT