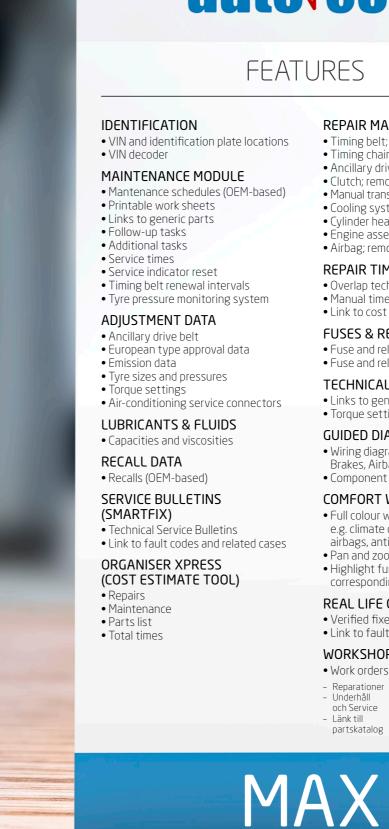

### autorom FEATURES **IDENTIFICATION** ORGANISER XPRESS (COST ESTIMATE TOOL) • VIN and identification plate locations VIN decoder Repairs Maintenance MAINTENANCE MODULE Parts list Mantenance schedules (OEM-based) • Total times • Printable work sheets • Links to generic parts **REPAIR MANUALS** Follow-up tasks • Timing belt; removal/installation Additional tasks • Timing chain; removal/installation Service times Service indicator reset • Clutch; removal/installation • Timing belt renewal intervals Tyre pressure monitoring system • Cooling system; drain/refill • Cylinder head; removal/installation ADJUSTMENT DATA Ancillary drive belt • European type approval data REPAIR TIMES Emission data • Tyre sizes and pressures Overlap technology Torque settings • Manual times Air-conditioning service connectors • Link to cost estimate tool LUBRICANTS & FLUIDS **FUSES & RELAYS** • Capacities and viscosities • Fuse and relay box locations • Fuse and relay overview RECALL DATA **TECHNICAL DRAWINGS** • Recalls (OEM-based) • Links to generic parts SERVICE BULLETINS • Torque settings (SMARTFIX) GUIDED DIAGNOSTICS (VESA) Technical Service Bulletins Link to fault codes and related cases Brakes, Airbag and Air conditioning

 Ancillary drive belt; removal/installation Manual transmission; removal/installation Engine assembly; removal/installationAirbag; removal/installation

• Wiring diagrams; Engine Management, • Component locations and information