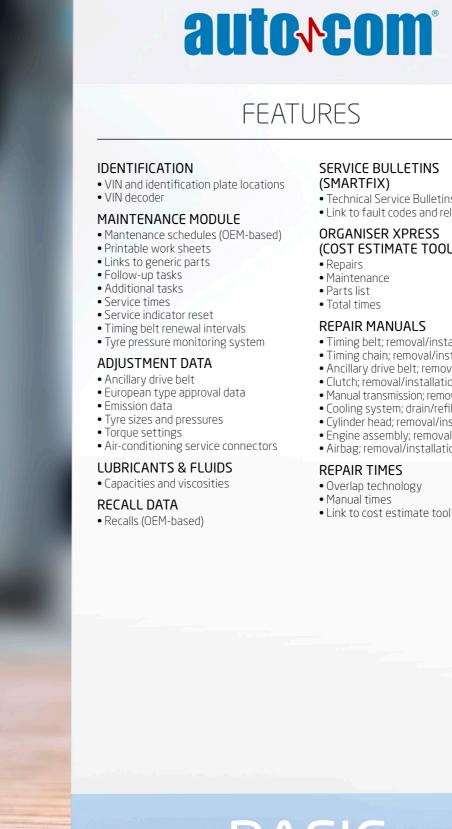

### BASIC

Info System Basic is a basic package with the most essential technical information for the workshop.

 Technical Service Bulletins • Link to fault codes and related cases

### (COST ESTIMATE TOOL)

• Timing belt; removal/installation • Timing chain; removal/installation Ancillary drive belt; removal/installation Clutch; removal/installation Manual transmission; removal/installation • Cooling system; drain/refill Cylinder head; removal/installation • Engine assembly; removal/installation • Airbag; removal/installation